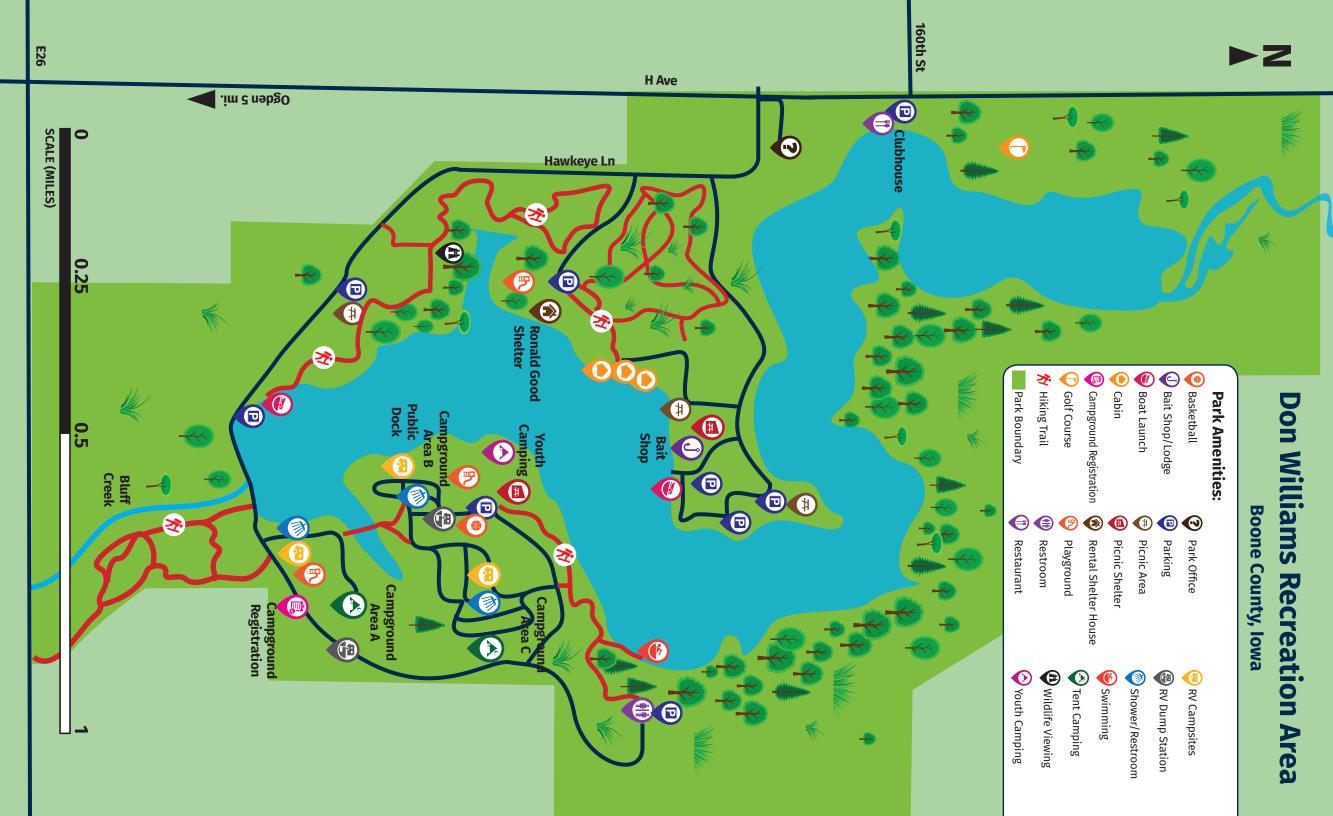

#### 600 acres of rest and relaxation.

- Self-registration campground (no reservations — first come, first serve)
- Over 150 electrical campsites
- Group camping
- 27 non-electrical campsites
- Youth camping area (by reservation only)
- Modern shower houses with flush toilets
- Multiple water hydrants
- Two dump stations
- Luxury cabins (by reservation only)
- Boating (150 acre no wake lake)
- Fishing and bait shop
- 9-hole golf course and clubhouse with restaurant
- Hiking trails
- Playgrounds
- Swimming beach
- Two enclosed shelters (by reservation only)
- Two open air shelters
- Wildlife viewing