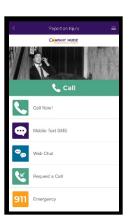

#### **Contact Company Nurse**

The app provides you with a variety of ways to contact Company Nurse.

After you log in, you'll notice a rotating list of options at the top of the home page. Simply click **Call**, **Mobile Text**, or **Web Chat**. If the injury is an emergency, please call **911**\*.

<sup>\*</sup>Selecting **911** does not dial Company Nurse; it dials 9-1-1. Contacting 911 does not take the place of reporting your injury.

#### Report an Injury

You can also see the full list of ways to contact Company Nurse under **Report an Injury**.

Choosing Call or Mobile Text will connect you with an Injury Care Coordinator (ICC) who will begin your injury reporting process. These are ideal options if you are in an area with poor internet service.

When reporting an injury through **Web Chat**, you may not know all the information requested. No worries – just fill out as much as you can! Company Nurse will work with you to fill out the rest.

This list also includes the option to **Request a Call**. Simply enter your name, number, and preferred time to be called and Company Nurse will contact you.

#### **Update an Existing Report**

If you need to make any changes to an injury report, select **Update an Existing Report**.

You'll be able to choose **Call**, **Mobile Text**, or **Web Chat** to contact Company Nurse and make updates to your injury report.